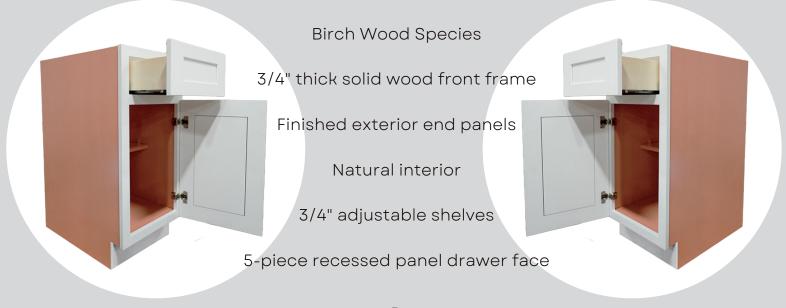

#### **Our Box Options**

LUIS provides two different box constructions that best fits your budgets while still providing top qualities that satisfies our customers. Both Box A & B include:

## **Box A Construction**

(LUIS Series) Plywood - layers of wood veneer glued together, alternating the grain of the wood for stability 3/4" thick solid fully overlay wood door 1/2" plywood box construction (Half dovetailed into front frame) Soft-close fully concealed hinges 5/8" dovetail wood drawer box Under mount full extesion soft-close drawer glides